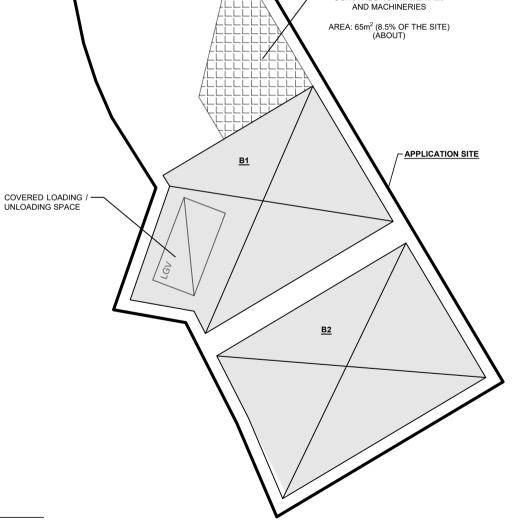

(S.16 Planning Application No. A/YL-KTN/1054)

We are writing to submit supplementary information for the subject application, details are as follows:

(i) Portion of the application site (i.e. about 65m²) is designated for open storage of construction materials and machineries (**Plan 1**).

| DEVELOPMENT | PARAMETERS |
|-------------|------------|
|             |            |

| APPLICATION SITE AREA | : 766 m <sup>2</sup> | (ABOUT) |
|-----------------------|----------------------|---------|
| COVERED AREA          | : 443 m <sup>2</sup> | (ABOUT) |
| UNCOVERED AREA        | : 323 m <sup>2</sup> | (ABOUT) |
| PLOT RATIO            | : 0.58               | (ABOUT) |
| SITE COVERAGE         | : 58 %               | (ABOUT) |
| NO. OF STRUCTURE      | : 2<br>• NOT ADDI (  | CARLE   |

DOMESTIC GFA : NOT APPLICABLE : 443 m<sup>2</sup> (A

NON-DOMESTIC GFA (ABOUT) TOTAL GFA : 443 m<sup>2</sup> (ABOUT)

(ABOUT)

BUILDING HEIGHT : 8.23 m

NO. OF STOREY

| STRUCTURE | USE                                                          | COVERED<br>AREA                                          | GFA                                                      | BUILDING<br>HEIGHT                                   |
|-----------|--------------------------------------------------------------|----------------------------------------------------------|----------------------------------------------------------|------------------------------------------------------|
| B1<br>B2  | WAREHOUSE (EXCLUDING D.G.G.)<br>WAREHOUSE (EXCLUDING D.G.G.) | 220 m <sup>2</sup> (ABOUT)<br>223 m <sup>2</sup> (ABOUT) | 220 m <sup>2</sup> (ABOUT)<br>223 m <sup>2</sup> (ABOUT) | 8.23 m (ABOUT)(1-STOREY)<br>8.23 m (ABOUT)(1-STOREY) |
|           | TOTAL                                                        | 443 m <sup>2</sup> (ABOUT)                               | 443 m <sup>2</sup> (ABOUT)                               |                                                      |

LEGEND

APPLICATION SITE STRUCTURE

INGRESS / EGRESS

OPEN STORAGE AREA L/UL SPACE (LGV)

LAYOUT PLAN PLAN 1 001

PARKING AND LOADING/UNLOADING PROVISION

NO. L/UL SPACE FOR LIGHT GOODS VEHICLE DIMENSION OF LOADING/UNLOADING SPACE